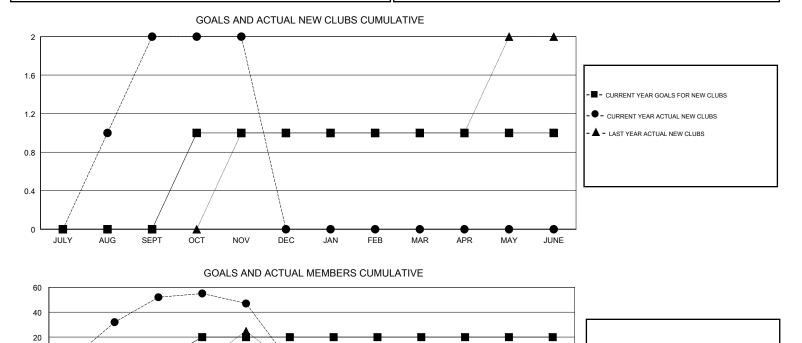

#### GMT CA

| Clubs                 |               |           |               | Members               |                           |                         |                                                    |
|-----------------------|---------------|-----------|---------------|-----------------------|---------------------------|-------------------------|----------------------------------------------------|
| RESULTS FOR 2017-2018 |               |           |               | RESULTS FOR 2017-2018 |                           |                         |                                                    |
| QUARTER               | NEW CLUB GOAL | NEW CLUBS | DROPPED CLUBS | QUARTER               | MEMBER GROWTH NET<br>GOAL | MEMBER GROWTH<br>ACTUAL | DROPPED<br>MEMBERS ACTUAL<br>(including transfers) |
| JULY/AUG/SEPT         | 0             | 2         | 0             | JULY/AUG/SEPT         | 0                         | 130                     | 61                                                 |
| OCT/NOV/DEC           | 1             | 0         | 0             | OCT/NOV/DEC           | 20                        | 35                      | 35                                                 |
| JAN/FEB/MAR           | 0             | 0         | 0             | JAN/FEB/MAR           | 0                         | 0                       | 0                                                  |
| APR/MAY/JUNE          | 0             | 0         | 0             | APR/MAY/JUNE          | 0                         | 0                       | 0                                                  |